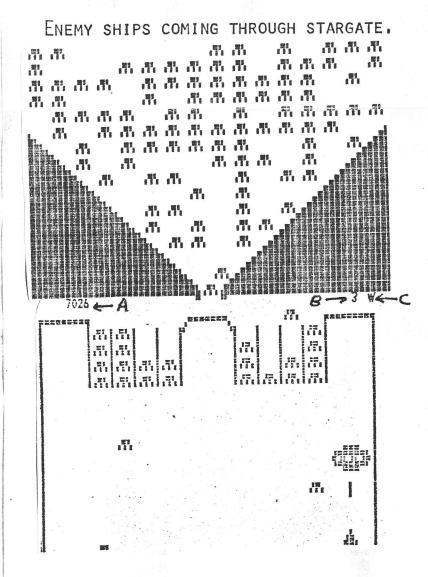

## SMALL ENEMY SHIP:

THE SMALL ENEMY SHIPS START TO COME OUT OF THE TOP OF THE GAME BOARD, WHEN THEVENTER A TUBE, THEY WILL START TO STACK UP, WHEN A TUBE IS FULL, THE NEXT ONE THAT TRIES TO ENTER IT WILL PUSH THE BOTTOM ONE OUT, AND CAUSE IT TO FALL TOWARDS THE BOTTOM AND EXPLOSE WITH A LARGE EXPLOSION. (WATCH OUT FOR THIS EXPLOSION CAN KILL YOU.)

U.F.O.:

THE U.F.O. MUST BE DESTROYED BEFORE IT HITS THE GROUND, OR THE GAME IS OVER. IT CAN ONLY BE DESTROYED BY SHOOTING IT IN THE FLAT SPOT IN THE MIDDLE OF IT, OR BY RAMMING, WHICH CAUSES YOUR BASE TO EXPLODE. THE U.F.O. CAN GIVE YOU ONE OF THE FOLLOWING THREE THINGS TO YOUR ADVANTAGE, AND ONE THAT IS AGAINST YOU. POINTS: 999, ZERO, ETC.

YOU ARE AWARDED AN EXTRA BASE. BASE:

WEAPON: YOU GET A SECRET WEAPON.

RAP: WILL CANCLE OUT IF YOU HAVE A SECRET WEAPON, OTHERWISE IT TAKES A BASE.

A - Your score B - How many bases you have LEFT.
C - WILL BE A WILL F YOU HAVE A SECRET WEAPON.